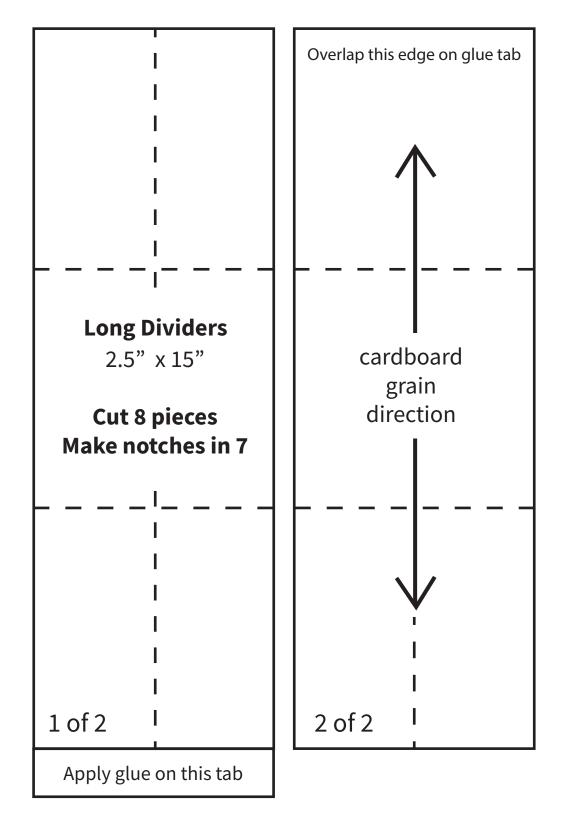

## **Cut List**

| number<br>of pieces | measurement<br>in inches |
|---------------------|--------------------------|
| 8                   | 2.5 x 15                 |
| 3                   | 2.5 x 5.25               |
| 1                   | 2.5 x 10                 |
| 2                   | 2.5 x 23                 |