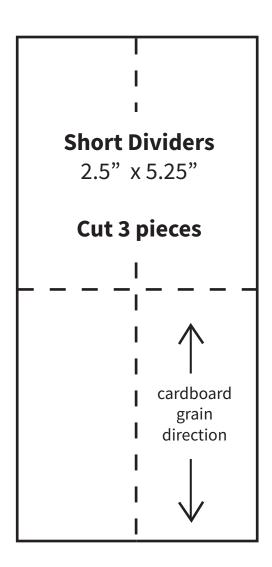

## **Cut List**

| number<br>of pieces | measurement<br>in inches |
|---------------------|--------------------------|
| 8                   | 2.5 x 15                 |
| 3                   | 2.5 x 5.25               |
| 1                   | 2.5 x 10                 |
| 2                   | 2.5 x 23                 |